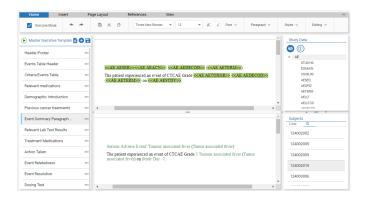

Reduce overall writing and QC time with a live preview that allows for fine tuning of content and presentation. Data integration enables rule-based authoring and styling to automatically cascade across documents. Using this one to many approach, amplifies a writer's ability allowing them to write multiple documents in parallel.

## **Supercharge Your Medical Writing Team**

Managing medical writing projects with moving timelines is challenging, especially given the complexity that goes into preparing your data for use. With CoAuthor's automated authoring capabilities, you can manage the development of Clinical Study Reports, Patient Narratives, Synopsis, and many more.