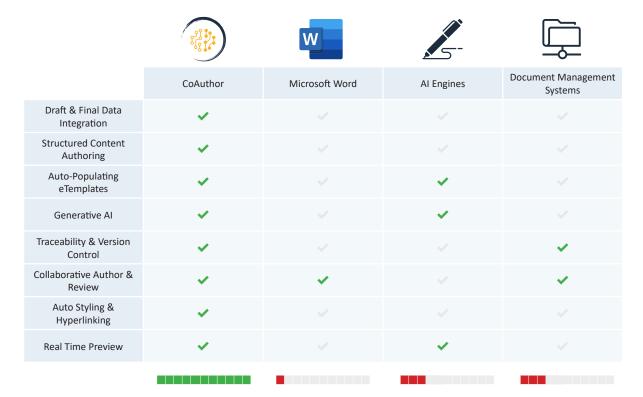

## The Latest Technology for Accelerated Authoring

By combining data integration, structured content authoring, and artificial intelligence (AI), CoAuthor enables writers to:

- Integrate data directly into a document to ensure consistency and traceability
- Generate compliant e-templates which auto-populate content and metadata
- Leverage Structured Content Authoring to maximize content referencing and reuse
- Utilize a generative AI assistant to accelerate first draft content and support authoring
- Apply auto-styling to eliminate inconsistencies and build continuity throughout
- Automate hyperlinking throughout to eliminate steps and allow writers to write