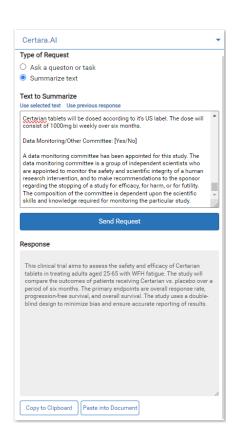

## **Augment writing with Artificial Intelligence**

Pulling out insights or getting to your first draft is now easier than ever given advancements in Artificial Intelligence (AI). Now you have precisely the help you need with a personal writing assistant.

Quickly and easily get to the exact information you need. Natural language question-answering models help to find answers, summarize content, or extract study attributes. Reference what others are doing by drawing answers from sources such as PubMed, ClinTrials.gov, etc. Load data and tables to help speed up time-to-insights and summarize patient outcomes. Free up time giving you and your organization a competitive advantage.